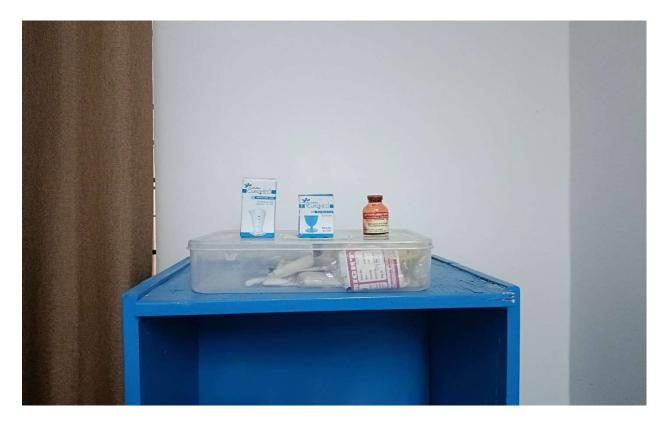

# FIRST AID KIT:

### **First Aid:**

Williams International College prioritizes student safety and well-being by providing a wellequipped first aid center on campus. This facility is staffed with trained personnel who can administer immediate medical attention in case of minor injuries or health emergencies.