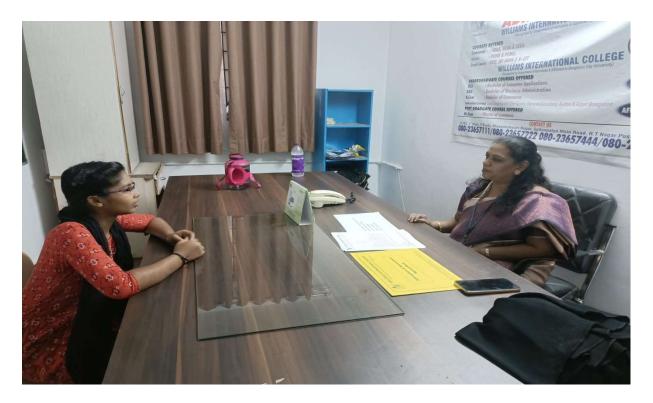

# **Student Counseling**

### **Student Counseling:**

Recognizing the importance of mental and emotional well-being, Williams International College offers dedicated student counseling services. Qualified counselors provide a safe and confidential space for students to address academic, personal, and social challenges. These services aim to support students' overall mental health and academic success.